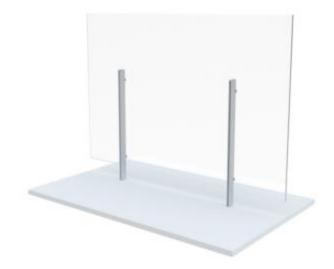

## Base Mount (non-Permanent)

## GCBMSG

- Freestanding board mounted screen
- · Laminate base is 12" deep, 36/48" wide available in

standard finishes

**KEY FEATURES** 

- Clear acrylic screen 5mm thick
- Height 36"
- Width 36" or 48"
- · Aluminum extruded post and mounting bracket painted in Designer White
- · Elevated panel mount allows for document pass-through