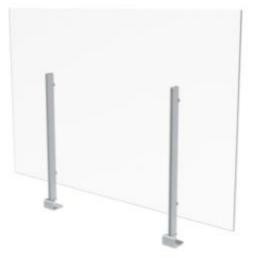

## GCBMSG

- Freestanding board mounted screen
- · Laminate base is 12" deep, 36/48" wide available in

standard finishes

**KEY FEATURES** 

- Clear acrylic screen 5mm thick
- Height 36"
- Width 36" or 48"
- · Aluminum extruded post and mounting bracket painted in Designer White
- · Elevated panel mount allows for document pass-through