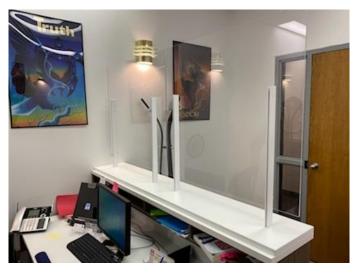

AFTER

# GCTCSG

- For use with existing worksurface or transaction top
- Aluminum extruded post with "C" mounting bracket
- Connects to 1 1/8" (LP) or 1 1/2" (W) tops

#### **KEY FEATURES**

- Clear acrylic screen 5mm thick
- Height 36"
- Width 36" or 48"
- Aluminum extruded post and mounting bracket painted in Designer White
- Elevated panel mount allows for document pass-through