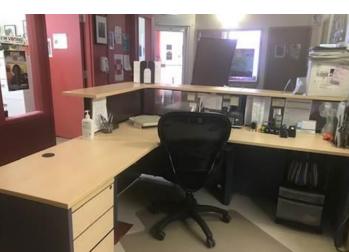

Kisik Commercial Furniture PH: 204-949-0646

www.kisik.biz

#### **SNEEZE GUARDS** by Global Contract

## Base Mount (non-Permanent)

## GCBMSG

- Freestanding board mounted screen
- · Laminate base is 12" deep, 36/48" wide available in

standard finishes

**KEY FEATURES** 

- Clear acrylic screen 5mm thick
- Height 36"
- Width 36" or 48"
- · Aluminum extruded post and mounting bracket painted in Designer White
- · Elevated panel mount allows for document pass-through

BEFORE









## **CLAMP MOUNT** (non-Permanent)





### BEFORE



# GCTCSG

- For use with existing worksurface or transaction top
- Aluminum extruded post with "C" mounting bracket
- Connects to 1 1/8" (LP) or 1 1/2" (W) tops

#### **KEY FEATURES**

- Clear acrylic screen 5mm thick
- Height 36"
- Width 36" or 48"
- Aluminum extruded post and mounting bracket painted in Designer White
- Elevated panel mount allows for document pass-through



AFTER