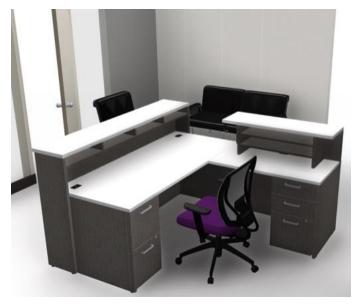

Kisik Commercial Furniture PH: 204-949-0646

www.kisik.biz

#### **SNEEZE GUARDS** by Global Contract

## Base Mount (non-Permanent)

## GCBMSG

- Freestanding board mounted screen
- · Laminate base is 12" deep, 36/48" wide available in

standard finishes

**KEY FEATURES** 

- Clear acrylic screen 5mm thick
- Height 36"
- Width 36" or 48"
- · Aluminum extruded post and mounting bracket painted in Designer White
- · Elevated panel mount allows for document pass-through

BEFORE









## **CLAMP MOUNT** (non-Permanent)





### BEFORE



# GCTCSG

- For use with existing worksurface or transaction top
- Aluminum extruded post with "C" mounting bracket
- Connects to 1 1/8" (LP) or 1 1/2" (W) tops

#### **KEY FEATURES**

- Clear acrylic screen 5mm thick
- Height 36"
- Width 36" or 48"
- Aluminum extruded post and mounting bracket painted in Designer White
- Elevated panel mount allows for document pass-through



AFTER