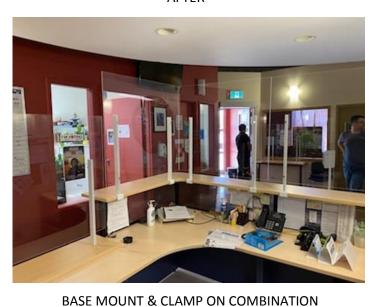

## Base Mount (non-Permanent)

## GCBMSG

- Freestanding board mounted screen
- · Laminate base is 12" deep, 36/48" wide available in

standard finishes

**KEY FEATURES** 

- Clear acrylic screen 5mm thick
- Height 36"
- Width 36" or 48"
- · Aluminum extruded post and mounting bracket painted in Designer White
- · Elevated panel mount allows for document pass-through

## **CLAMP MOUNT** (non-Permanent)

# GCTCSG

- For use with existing worksurface or transaction top
- Aluminum extruded post with "C" mounting bracket
- Connects to 1 1/8" (LP) or 1 1/2" (W) tops