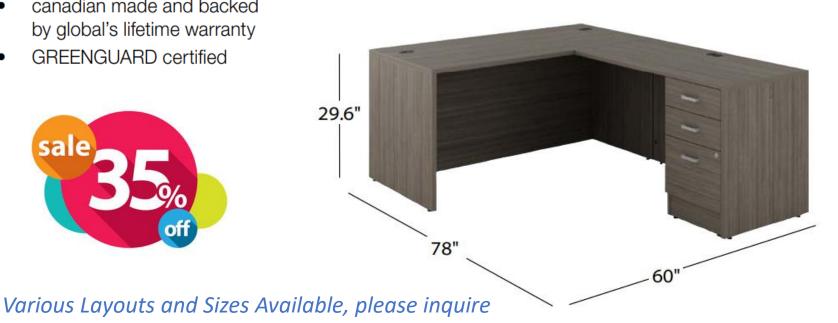

#### features + benefits

- simple to create workstations to suit your needs
- ease of assembly built into design with metal-to-metal connectors
- 10 standard laminate finish options
- 1" thick thermally fused laminate tops with 2mm matching edgeband
- metal legs are available in Black, Designer White or Tungsten
- Silver finish handles and locks
- leveling glides are standard on all floor units
- canadian made and backed by global's lifetime warranty
- **GREENGUARD** certified