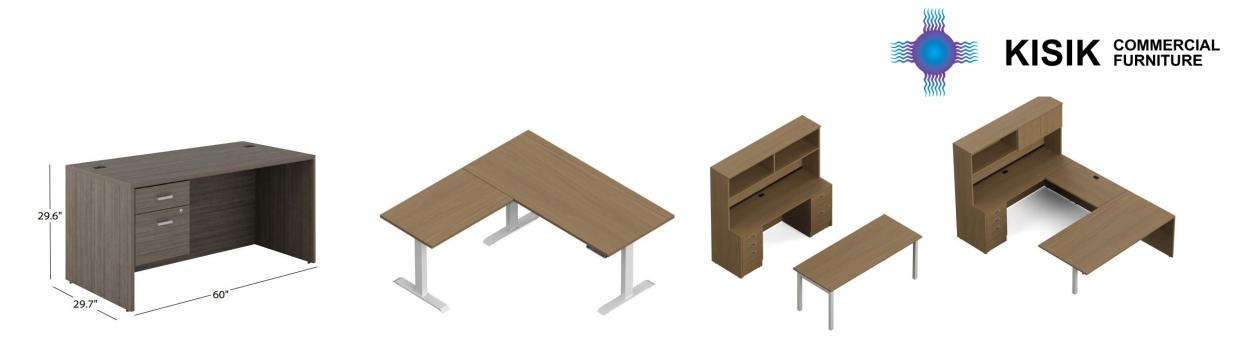

#### Versatile design

create your ideal office layout by easily combining different components to match your - available in 10 standard laminate finishes

#### features + benefits

- simple to create workstations to suit your needs
- ease of assembly built into design with metal-to-metal connectors
- 10 standard laminate finish options
- 1" thick thermally fused laminate tops with 2mm matching edgeband
- metal legs are available in Black, Designer White or Tungsten
- Silver finish handles and locks
- leveling glides are standard on all floor units
- canadian made and backed by global's lifetime warranty
- **GREENGUARD** certified