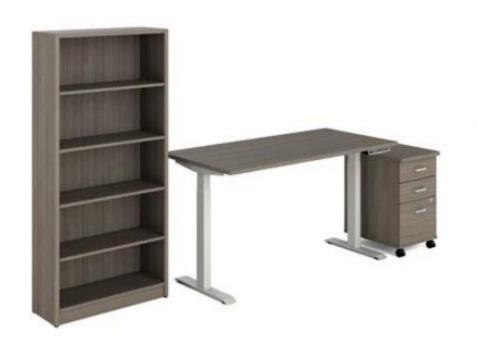

#### Versatile design

create your ideal office layout by easily combining different components to match your - available in 10 standard laminate finishes

#### features + benefits

- simple to create workstations to suit your needs
- ease of assembly built into design with metal-to-metal connectors
- 10 standard laminate finish options
- 1" thick thermally fused laminate tops with 2mm matching edgeband
- metal legs are available in Black, Designer White or Tungsten
- Silver finish handles and locks
- leveling glides are standard on all floor units
- canadian made and backed by global's lifetime warranty
- **GREENGUARD** certified